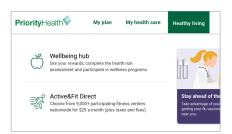

## How it works

Log in to your member account at *priorityhealth.com* and click the **Healthy living** tab. Choose **Active&Fit Direct**.

- Click **Go There** to be redirected to our co-branded Active&Fit website.
- If you still need to sign up for your member account, click **create a member account**, then return to this page to log in.